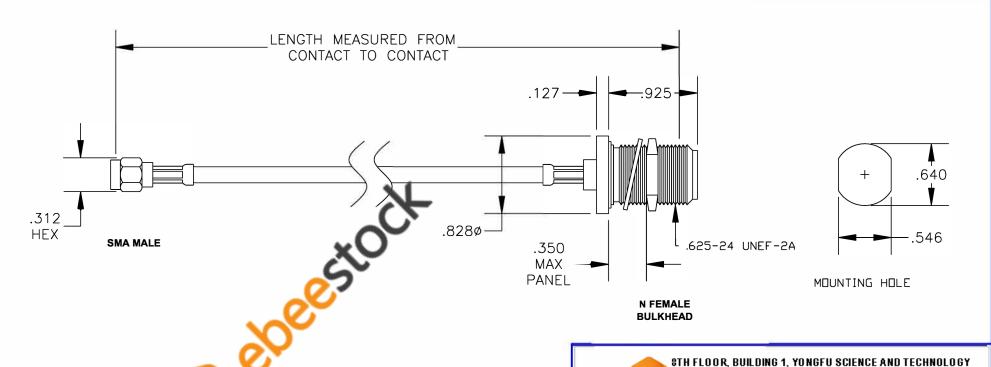

| COMPONENTS        | IMPEDANCE |
|-------------------|-----------|
| SMA MALE          | 50 OHM    |
| N FEMALE BULKHEAD | 50 OHM    |
| RG142B/U          | 50 OHM    |
|                   |           |

ESTABLISHED 2003

EMAIL: sales@ebeestock.com

COAXIAL & FIBER OPTICS

DWG TITLE ET35656

CABLE ASSEMBLY, RG142B/U, SMA MALE TO N FEMALE BULKHEAD (LEAD FREE)

**FSCM NO. 53919** REV. A

**CAD FILE 021308** 

SCALE N/A

## NOTES:

- UNLESS OTHERWISE SPECIFIED ALL DIMENSIONS ARE NOMINAL.
  ALL SPECIFICATIONS ARE SUBJECT TO CHANGE WITHOUT NOTICE AT ANY TIME.
- 3. DIMENSIONS ARE IN INCHES.
- 4. LENGTH TOLERANCE IS ± 1.5% OR ±3/8", WHICHEVER IS GREATER.