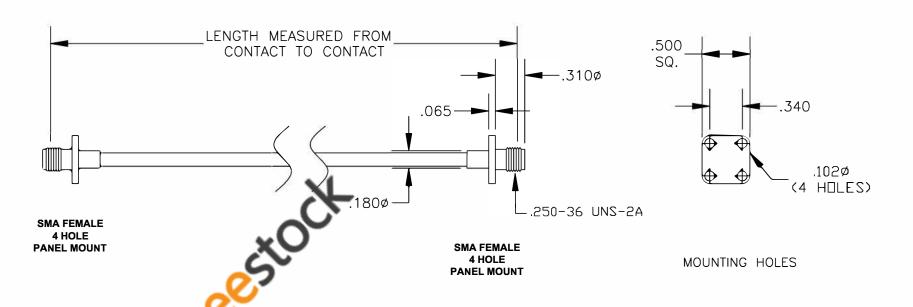

| COMPONENTS                    | IMPEDANCE |
|-------------------------------|-----------|
| SMA FEMALE 4 HOLE PANEL MOUNT |           |
| SMA FEMALE 4 HOLE PANEL MOUNT | 50 OHM    |
| RG402/U                       | 50 OHM    |
|                               |           |

DWG TITLE ET3569

ESTABLISHED 2003

HOLE PANEL MOUNT TO SMA FEMALE 4 HOLE PANEL MOUNT **CAD FILE 012408** 

**FSCM NO. 53919** 

8TH FLOOR, BUILDING 1, YONGFU SCIENCE AND TECHNOLOGY

SCALE N/A SIZE A 147

**COAXIAL & FIBER OPTICS** 

CABLE ASSEMBLY, RG402/U, SMA FEMALE 4

NOTES:

- UNLESS OTHERWISE SPECIFIED ALL DIMENSIONS ARE NOMINAL.
  ALL SPECIFICATIONS ARE SUBJECT TO CHANGE WITHOUT NOTICE AT ANY TIME.

DES.

- 3. DIMENSIONS ARE IN INCHES.
- 4. LENGTH TOLERANCE IS ± 1.5% OR ± 3/8", WHICHEVER IS GREATER.