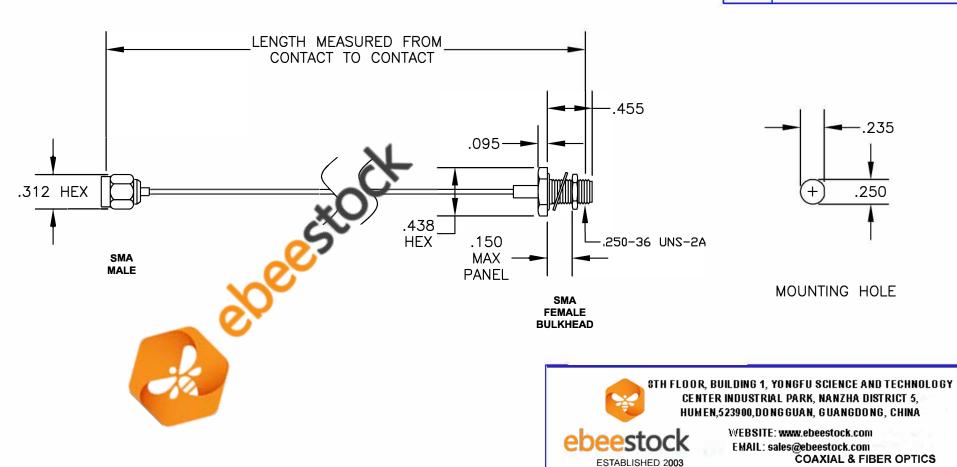

| COMPONENTS          | IMPEDANCE |
|---------------------|-----------|
| SMA MALE            | 50 OHM    |
| SMA FEMALE BULKHEAD | 50 OHM    |
|                     |           |
|                     |           |

| Standard Lengths |                         |
|------------------|-------------------------|
| -12              | 12"                     |
| -24              | 24"                     |
| -36              | 36"                     |
| -48              | 48"                     |
| -60              | 60"                     |
| -XXX             | Custom Length in inches |
|                  |                         |

CABLE ASSEMBLY, SMA MALE 3, TO SMA FEMALE BULKHEAD

SCALE N/A

127

**CAD FILE 022707** 

2. ALL SPECIFICATIONS ARE SUBJECT TO CHANGE WITHOUT NOTICE AT ANY TIME.

NOTES:
1. UNLESS OTHERWISE SPECIFIED ALL DIMENSIONS ARE NOMINAL.

4. LENGTH TOLERANCE IS ± 1.5% OR ±3/8", WHICHEVER IS GREATER.

**DWG TITLE** 

ET35884

SIZE A FSCMNO.53919

3. DIMENSIONS ARE IN INCHES.