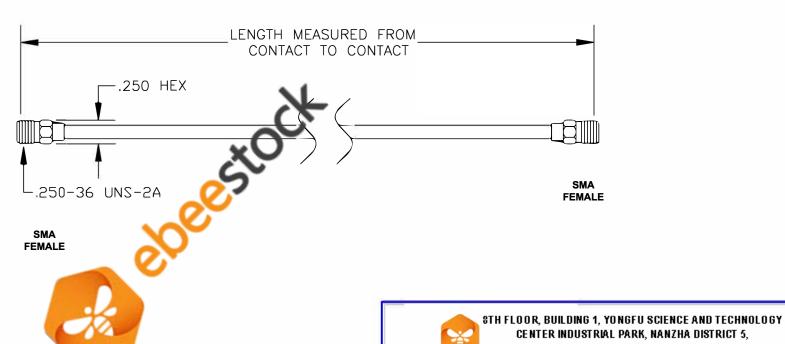

| COMPONENTS | IMPEDANCE |
|------------|-----------|
| SMA FEMALE | 50 OHM    |
| SMA FEMALE | 50 OHM    |
|            | i i       |
|            | 1         |

| Standard Lengths |                         |
|------------------|-------------------------|
| -12              | 12"                     |
| -24              | 24"                     |
| -36              | 36"                     |
| -48              | 48"                     |
| -60              | 60"                     |
| -XXX             | Custom Length in inches |
|                  |                         |

**FEMALE TO SMA FEMALE** 

SCALE N/A SIZE A 147

## NOTES:

- UNLESS OTHERWISE SPECIFIED ALL DIMENSIONS ARE NOMINAL.
  ALL SPECIFICATIONS ARE SUBJECT TO CHANGE WITHOUT NOTICE AT ANY TIME.

**CAD FILE 012408** 

DES.

- 3. DIMENSIONS ARE IN INCHES.
- 4. LENGTH TOLERANCE IS ± 1.5% OR ± 3/8", WHICHEVER IS GREATER.