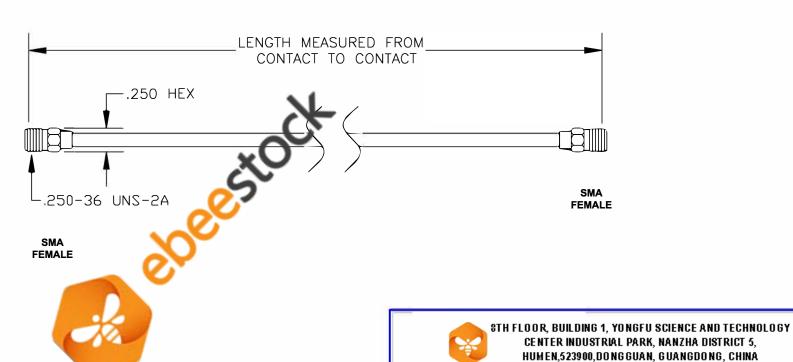

| COMPONENTS | IMPEDANCE |
|------------|-----------|
| SMA FEMALE | 50 OHM    |
| SMA FEMALE | 50 OHM    |
|            | i i       |
|            | 1         |

| Standard Lengths |                         |
|------------------|-------------------------|
| -12              | 12"                     |
| -24              | 24"                     |
| -36              | 36"                     |
| -48              | 48"                     |
| -60              | 60"                     |
| -XXX             | Custom Length in inches |
|                  |                         |

WEBSITE: www.ebeestock.com ebeestock EMAIL: sales@ebeestock.com

**COAXIAL & FIBER OPTICS** 

DWG TITLE ET35989

ESTABLISHED 2003

**FSCM NO. 53919** 

**FEMALE TO SMA FEMALE** 

CABLE ASSEMBLY, SMA

**CAD FILE 012408** 

## NOTES:

- UNLESS OTHERWISE SPECIFIED ALL DIMENSIONS ARE NOMINAL.
  ALL SPECIFICATIONS ARE SUBJECT TO CHANGE WITHOUT NOTICE AT ANY TIME.

DES.

- 3. DIMENSIONS ARE IN INCHES.
- 4. LENGTH TOLERANCE IS ± 1.5% OR ± 3/8", WHICHEVER IS GREATER.