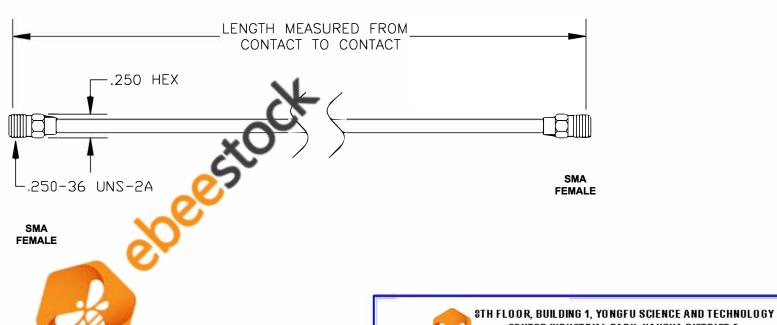

| COMPONENTS | IMPEDANCE |
|------------|-----------|
| SMA FEMALE | 50 OHM    |
| SMA FEMALE | 50 OHM    |
|            | i)        |
|            |           |

| Standard Lengths |                         |
|------------------|-------------------------|
| -12              | 12"                     |
| -24              | 24"                     |
| -36              | 36"                     |
| -48              | 48"                     |
| -60              | 60"                     |
| -XXX             | Custom Length in inches |
|                  |                         |

DWG TITLE ET35990**FSCM NO. 53919** 

**FEMALE TO SMA FEMALE CAD FILE 012408** 

SCALE N/A SIZE A 147

## NOTES:

- 1. UNLESS OTHERWISE SPECIFIED ALL DIMENSIONS ARE NOMINAL.
  2. ALL SPECIFICATIONS ARE SUBJECT TO CHANGE WITHOUT NOTICE AT ANY TIME.

DES.

- 3. DIMENSIONS ARE IN INCHES.
- 4. LENGTH TOLERANCE IS ± 1.5% OR ± 3/8", WHICHEVER IS GREATER.