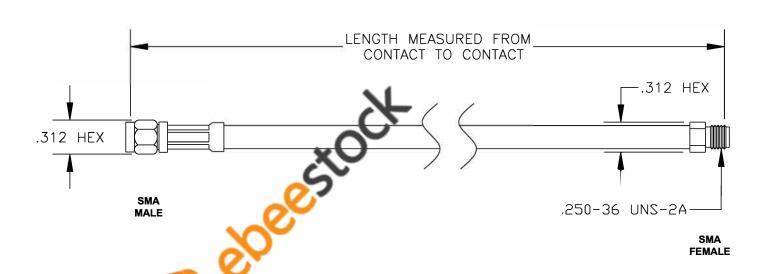

| COMPONENTS | IMPEDANCE |
|------------|-----------|
| SMA MALE   | 50 OHM    |
| SMA FEMALE | 50 OHM    |
| RG62A/U    | 93 OHM    |
|            |           |

| Standard Lengths |                         |
|------------------|-------------------------|
| -12              | 12"                     |
| -24              | 24"                     |
| -36              | 36"                     |
| -48              | 48"                     |
| -60              | 60"                     |
| -XXX             | Custom Length in inches |
|                  |                         |

ebeestock ESTABLISHED 2003

EMAIL: sales@ebeestock.com

**COAXIAL & FIBER OPTICS** 

 $\mathsf{DWG}\,\mathsf{TITLE}\,ET36024$ 

CABLE ASSEMBLY, RG62A/U, SMA MALE TO SMA FEMALE

REV. A **FSCM NO. 53919**  **CAD FILE 021308** SCALE N/A SIZE A 147

## NOTES:

- UNLESS OTHERWISE SPECIFIED ALL DIMENSIONS ARE NOMINAL.
  ALL SPECIFICATIONS ARE SUBJECT TO CHANGE WITHOUT NOTICE AT ANY TIME.
- 3. DIMENSIONS ARE IN INCHES.
- 4. LENGTH TOLERANCE IS ± 1.5% OR ±3/8", WHICHEVER IS GREATER.