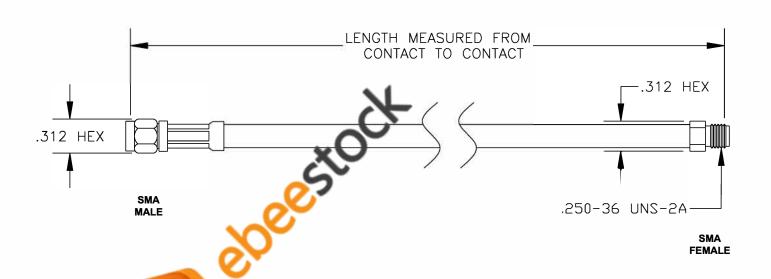

| COMPONENTS | IMPEDANCE |
|------------|-----------|
| SMA MALE   | 50 OHM    |
| SMA FEMALE | 50 OHM    |
| RG62A/U    | 93 OHM    |
|            |           |

| Standard Lengths |                         |
|------------------|-------------------------|
| -12              | 12"                     |
| -24              | 24"                     |
| -36              | 36"                     |
| -48              | 48"                     |
| -60              | 60"                     |
| -XXX             | Custom Length in inches |
| 1                | -                       |

ebeestock ESTABLISHED 2003

EMAIL: sales@ebeestock.com

**COAXIAL & FIBER OPTICS** 

 $\mathsf{DWG}\,\mathsf{TITLE}\,ET36028$ 

CABLE ASSEMBLY, RG62A/U, SMA MALE TO SMA FEMALE

REV. A **FSCM NO. 53919 CAD FILE 021308** SCALE N/A SIZE A 147

## NOTES:

- UNLESS OTHERWISE SPECIFIED ALL DIMENSIONS ARE NOMINAL.
  ALL SPECIFICATIONS ARE SUBJECT TO CHANGE WITHOUT NOTICE AT ANY TIME.
- 3. DIMENSIONS ARE IN INCHES.
- 4. LENGTH TOLERANCE IS ± 1.5% OR ±3/8", WHICHEVER IS GREATER.