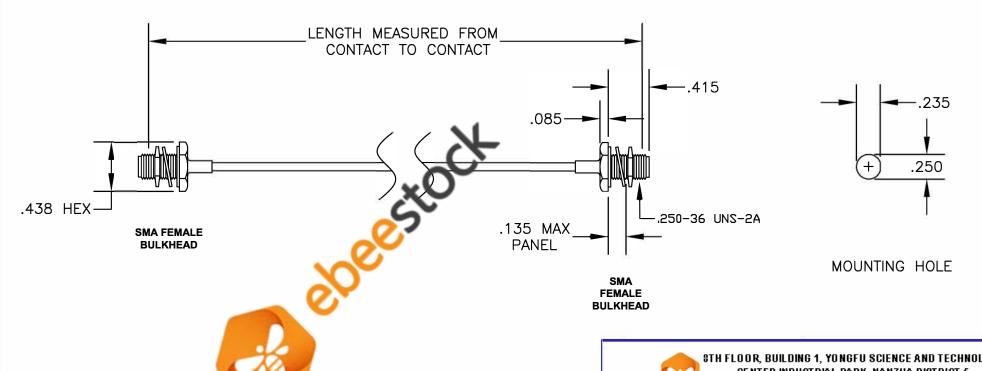

| COMPONENTS          | IMPEDANCE |
|---------------------|-----------|
| SMA FEMALE BULKHEAD | 50 OHM    |
| SMA FEMALE BULKHEAD | 50 OHM    |
|                     |           |
|                     |           |

**COAXIAL & FIBER OPTICS** 

**DWG TITLE** ET36069

CABLE ASSEMBLY, SMA FEMALE BULKHEAD TO SMA FEMALE

BULKHEAD CAD FILE 042109

SCALE N/A

127

NOTES: 1. UNLESS OTHERWISE SPECIFIED ALL DIMENSIONS ARE NOMINAL.

- 2. ALL SPECIFICATIONS ARE SUBJECT TO CHANGE WITHOUT NOTICE AT ANY TIME.
  3. DIMENSIONS ARE IN INCHES.
- 4. LENGTH TOLERANCE IS ± 1.5% OR ±3/8", WHICHEVER IS GREATER.