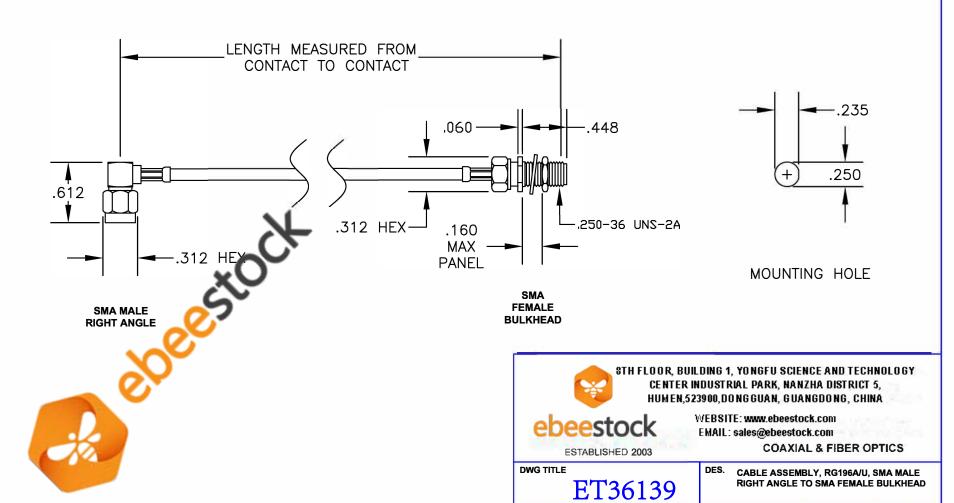

| COMPONENTS           | IMPEDANCE |
|----------------------|-----------|
| SMA MALE RIGHT ANGLE | 50 OHM    |
| SMA FEMALE BULKHEAD  | 50 OHM    |
| RG196A/U             | 50 OHM    |
|                      |           |

**FSCM NO. 53919** 

3. DIMENSIONS ARE IN INCHES.

NOTES: 1. UNLESS OTHERWISE SPECIFIED ALL DIMENSIONS ARE NOMINAL.

4. LENGTH TOLERANCE IS ± 1.5% OR ±3/8", WHICHEVER IS GREATER.

**CAD FILE 061907** 

2. ALL SPECIFICATIONS ARE SUBJECT TO CHANGE WITHOUT NOTICE AT ANY TIME.