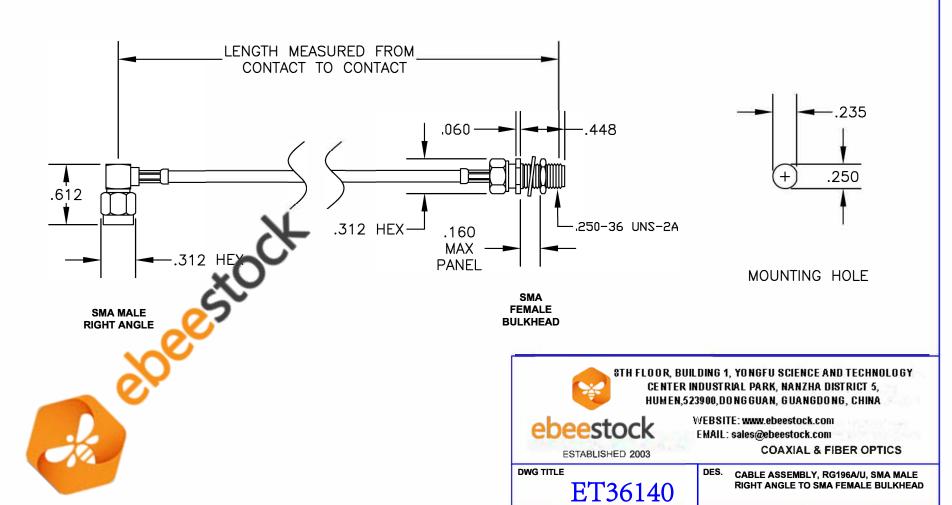

| COMPONENTS           | IMPEDANCE |
|----------------------|-----------|
| SMA MALE RIGHT ANGLE | 50 OHM    |
| SMA FEMALE BULKHEAD  | 50 OHM    |
| RG196A/U             | 50 OHM    |
|                      |           |

| Standard Lengths |                         |
|------------------|-------------------------|
| -12              | 12"                     |
| -24              | 24"                     |
| -36              | 36"                     |
| -48              | 48"                     |
| -60              | 60"                     |
| -XXX             | Custom Length in inches |
|                  |                         |

**FSCM NO. 53919** 

3. DIMENSIONS ARE IN INCHES.

**CAD FILE 061907** 

NOTES: 1. UNLESS OTHERWISE SPECIFIED ALL DIMENSIONS ARE NOMINAL. 2. ALL SPECIFICATIONS ARE SUBJECT TO CHANGE WITHOUT NOTICE AT ANY TIME.

4. LENGTH TOLERANCE IS ± 1.5% OR ±3/8", WHICHEVER IS GREATER.

SCALE N/A

127