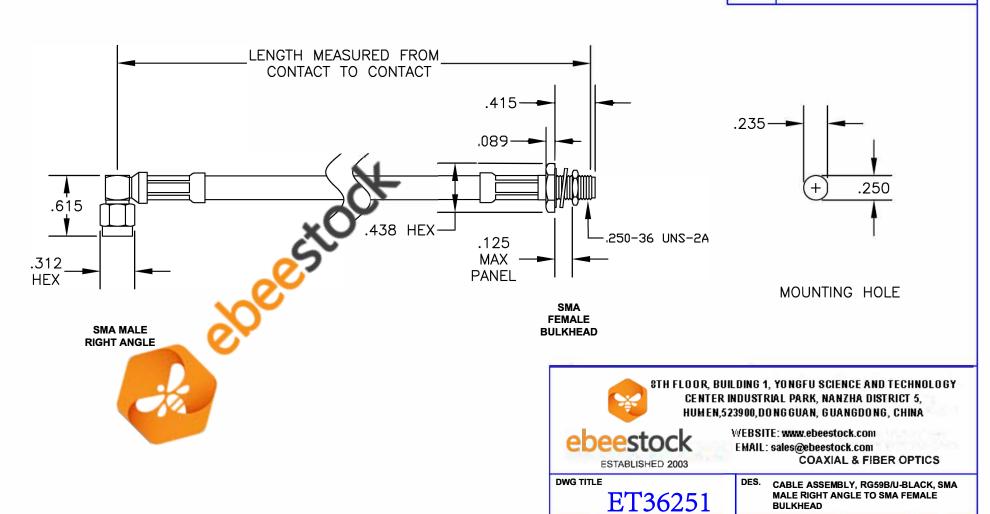

| COMPONENTS           | IMPEDANCE |
|----------------------|-----------|
| SMA MALE RIGHT ANGLE | 50 OHM    |
| SMA FEMALE BULKHEAD  | 50 OHM    |
| RG59B/U-BLACK        | 75 OHM    |
|                      |           |

| Standard Lengths |                         |
|------------------|-------------------------|
| -12              | 12"                     |
| -24              | 24"                     |
| -36              | 36"                     |
| -48              | 48"                     |
| -60              | 60"                     |
| -XXX             | Custom Length in inches |
|                  |                         |

**FSCM NO. 53919** 

3. DIMENSIONS ARE IN INCHES.

NOTES: 1. UNLESS OTHERWISE SPECIFIED ALL DIMENSIONS ARE NOMINAL.

4. LENGTH TOLERANCE IS ± 1.5% OR ±3/8", WHICHEVER IS GREATER.

SIZE A

**CAD FILE 061907** 

2. ALL SPECIFICATIONS ARE SUBJECT TO CHANGE WITHOUT NOTICE AT ANY TIME.