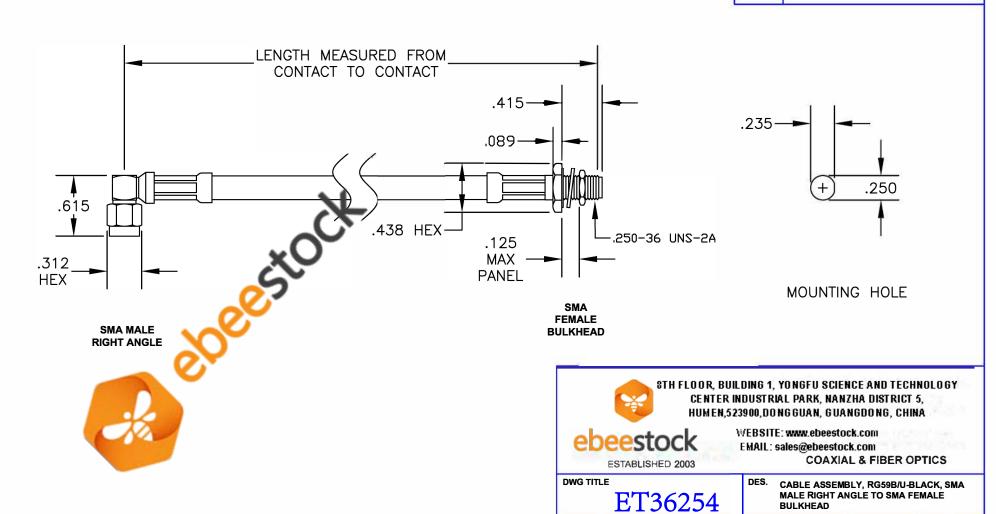

| COMPONENTS           | IMPEDANCE |
|----------------------|-----------|
| SMA MALE RIGHT ANGLE | 50 OHM    |
| SMA FEMALE BULKHEAD  | 50 OHM    |
| RG59B/U-BLACK        | 75 OHM    |
|                      |           |

BULKHEAD

SCALE N/A

127

**CAD FILE 061907** 

2. ALL SPECIFICATIONS ARE SUBJECT TO CHANGE WITHOUT NOTICE AT ANY TIME.

**FSCM NO. 53919** 

3. DIMENSIONS ARE IN INCHES.

NOTES:
1. UNLESS OTHERWISE SPECIFIED ALL DIMENSIONS ARE NOMINAL.

4. LENGTH TOLERANCE IS ± 1.5% OR ±3/8", WHICHEVER IS GREATER.

SIZE A