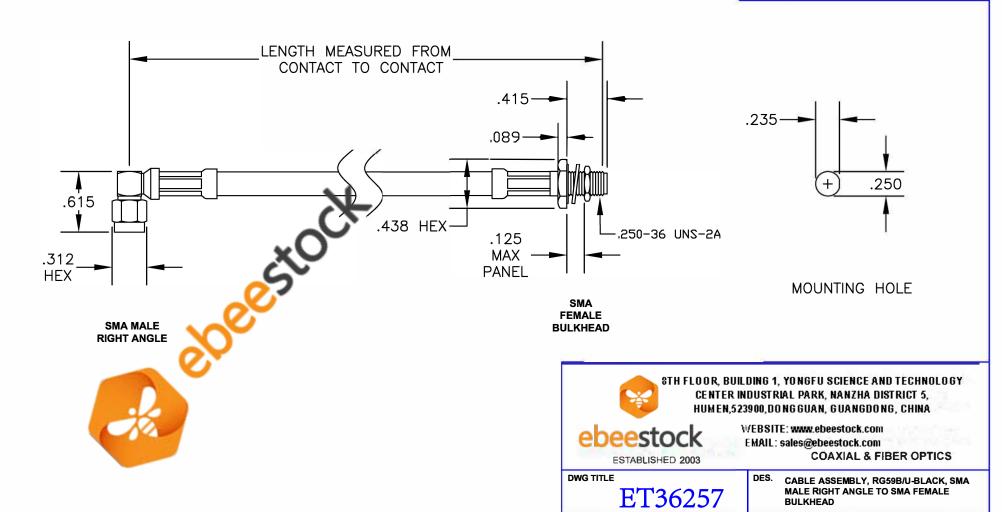

| COMPONENTS           | IMPEDANCE |
|----------------------|-----------|
| SMA MALE RIGHT ANGLE | 50 OHM    |
| SMA FEMALE BULKHEAD  | 50 OHM    |
| RG59B/U-BLACK        | 75 OHM    |
|                      |           |

| Standard Lengths |                         |
|------------------|-------------------------|
| -12              | 12"                     |
| -24              | 24"                     |
| -36              | 36"                     |
| -48              | 48"                     |
| -60              | 60"                     |
| -XXX             | Custom Length in inches |
|                  |                         |

**FSCM NO. 53919** 

3. DIMENSIONS ARE IN INCHES.

NOTES:
1. UNLESS OTHERWISE SPECIFIED ALL DIMENSIONS ARE NOMINAL.

4. LENGTH TOLERANCE IS ± 1.5% OR ±3/8", WHICHEVER IS GREATER.

SIZE A

**CAD FILE 061907** 

2. ALL SPECIFICATIONS ARE SUBJECT TO CHANGE WITHOUT NOTICE AT ANY TIME.