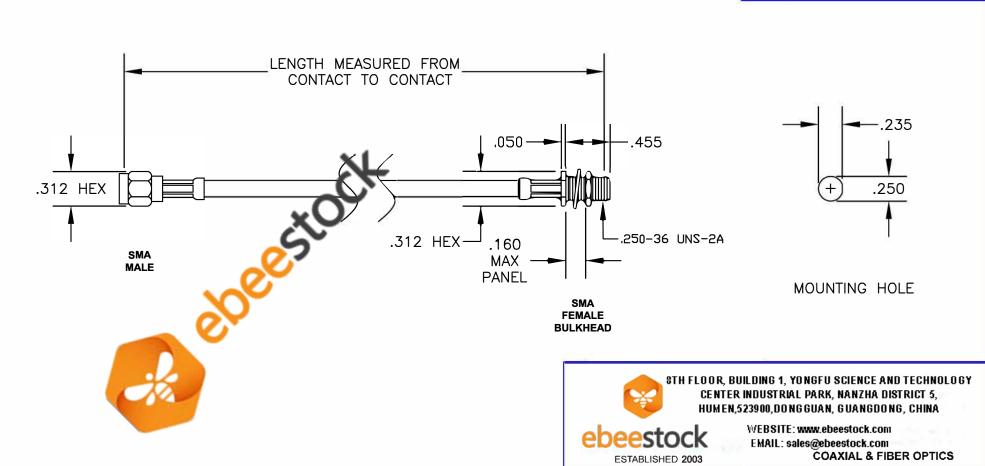

CABLE ASSEMBLY, RG55B/U, SMA MALE

SCALE N/A

127

TO SMA FEMALE BULKHEAD

**CAD FILE 022707** 

2. ALL SPECIFICATIONS ARE SUBJECT TO CHANGE WITHOUT NOTICE AT ANY TIME.

**DWG TITLE** 

ET36397

**FSCM NO. 53919** 

3. DIMENSIONS ARE IN INCHES.

1. UNLESS OTHERWISE SPECIFIED ALL DIMENSIONS ARE NOMINAL.

4. LENGTH TOLERANCE IS ± 1.5% OR ±3/8", WHICHEVER IS GREATER.