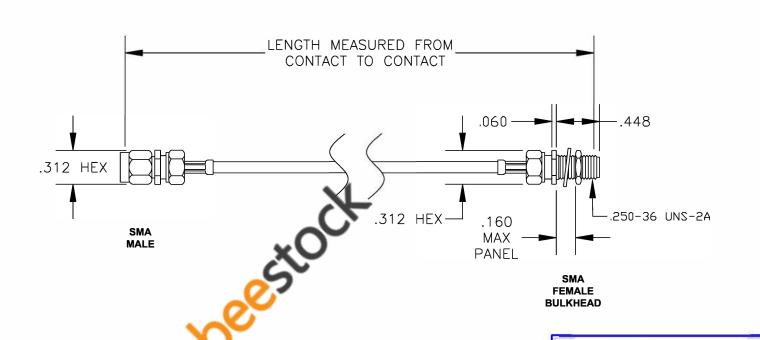

| COMPONENTS          | IMPEDANCE |
|---------------------|-----------|
| SMA MALE            | 50 OHM    |
| SMA FEMALE BULKHEAD | 50 OHM    |
|                     | i i       |
|                     |           |

| Standard Lengths |                         |
|------------------|-------------------------|
| -12              | 12"                     |
| -24              | 24"                     |
| -36              | 36"                     |
| -48              | 48"                     |
| -60              | 60"                     |
| -XXX             | Custom Length in inches |
|                  |                         |

ET36487

CABLE ASSEMBLY, RG178B/U, SMA MALE TO SMA FEMALE BULKHEAD

REV. -

**FSCM NO. 53919** 

**CAD FILE 020108** 

SCALE N/A

SIZE A 127

- NOTES: 1. UNLESS OTHERWISE SPECIFIED ALL DIMENSIONS ARE NOMINAL.
- 2. ALL SPECIFICATIONS ARE SUBJECT TO CHANGE WITHOUT NOTICE AT ANY TIME.
- 3. DIMENSIONS ARE IN INCHES.
- 4. LENGTH TOLERANCE IS ± 1.5% OR ± 3/8", WHICHEVER IS GREATER.