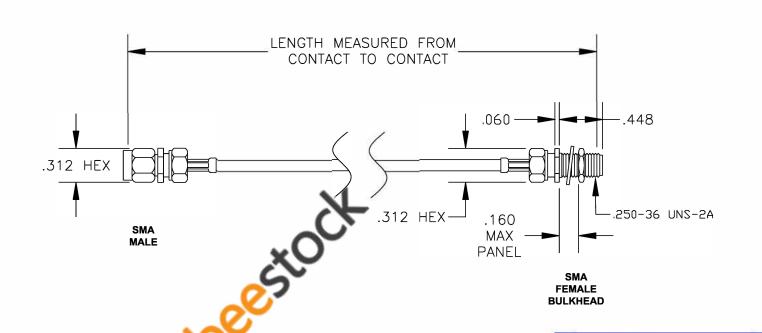

| COMPONENTS          | IMPEDANCE |
|---------------------|-----------|
| SMA MALE            | 50 OHM    |
| SMA FEMALE BULKHEAD | 50 OHM    |
|                     | 1         |
|                     | <u> </u>  |

ET36489

CABLE ASSEMBLY, RG178B/U, SMA MALE TO SMA FEMALE BULKHEAD

REV. -

**FSCM NO. 53919** 

**CAD FILE 020108** 

SIZE A 127 SCALE N/A

- NOTES: 1. UNLESS OTHERWISE SPECIFIED ALL DIMENSIONS ARE NOMINAL.
- 2. ALL SPECIFICATIONS ARE SUBJECT TO CHANGE WITHOUT NOTICE AT ANY TIME.
- 3. DIMENSIONS ARE IN INCHES.
- 4. LENGTH TOLERANCE IS  $\pm$  1.5% OR  $\pm$  3/8", WHICHEVER IS GREATER.