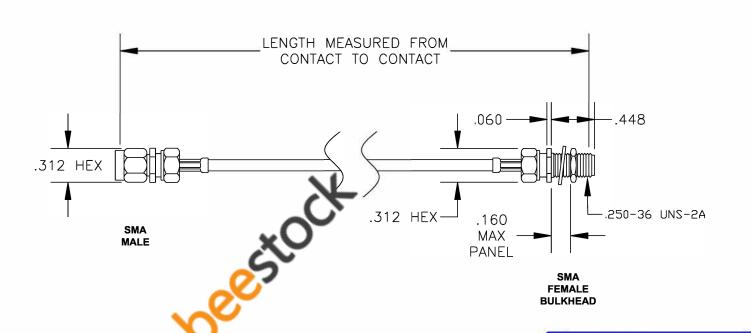

| COMPONENTS          | IMPEDANCE |
|---------------------|-----------|
| SMA MALE            | 50 OHM    |
| SMA FEMALE BULKHEAD | 50 OHM    |
| _                   | 1         |
|                     |           |

| Standard Lengths |                         |
|------------------|-------------------------|
| -12              | 12"                     |
| -24              | 24"                     |
| -36              | 36"                     |
| -48              | 48"                     |
| -60              | 60"                     |
| -XXX             | Custom Length in inches |
|                  |                         |

ET36490

**FSCM NO. 53919** REV. -

**CAD FILE 020108** 

SCALE N/A SIZE A 127

- NOTES: 1. UNLESS OTHERWISE SPECIFIED ALL DIMENSIONS ARE NOMINAL.
- 2. ALL SPECIFICATIONS ARE SUBJECT TO CHANGE WITHOUT NOTICE AT ANY TIME.
- 3. DIMENSIONS ARE IN INCHES.
- 4. LENGTH TOLERANCE IS ± 1.5% OR ± 3/8", WHICHEVER IS GREATER.