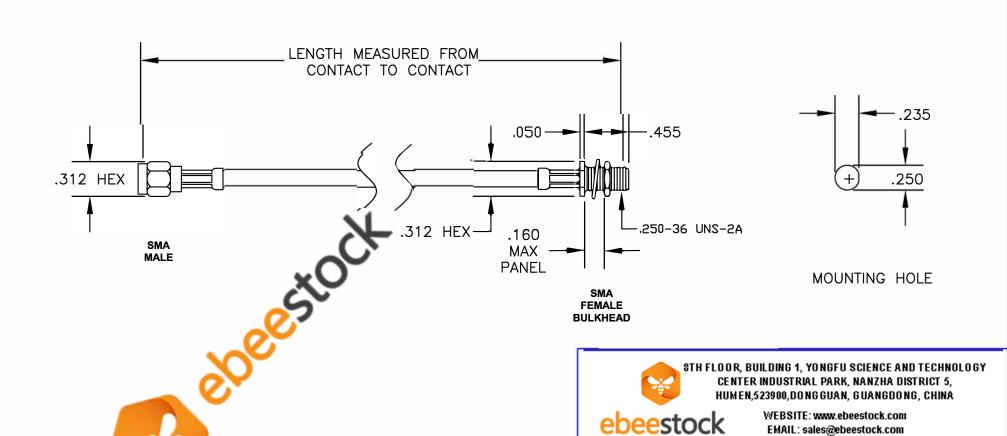

ET36551

DES. CABLE ASSEMBLY, PE-P195, SMA MALE

TO SMA FEMALE BULKHEAD

**FSCM NO. 53919** REV. B

**CAD FILE 050509** 

SCALE N/A SIZE A 127

- 1. UNLESS OTHERWISE SPECIFIED ALL DIMENSIONS ARE NOMINAL.
- 2. ALL SPECIFICATIONS ARE SUBJECT TO CHANGE WITHOUT NOTICE AT ANY TIME.
  3. DIMENSIONS ARE IN INCHES.
- 4. LENGTH TOLERANCE IS ± 1.5% OR 3/8", WHICHEVER IS GREATER.