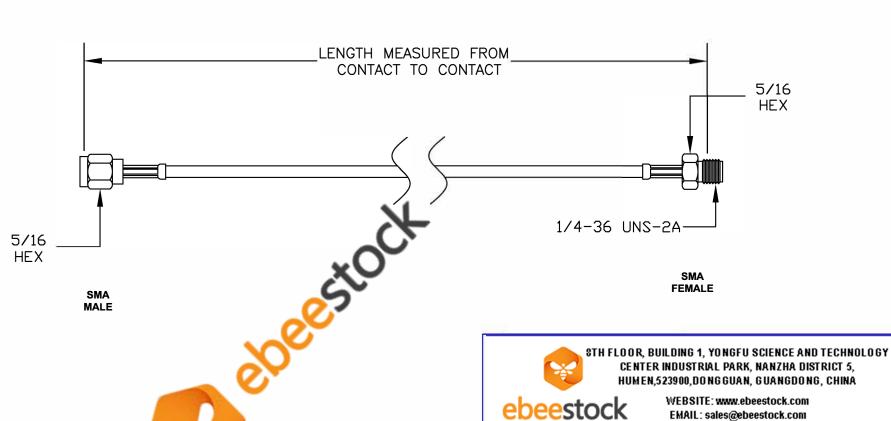

| COMPONENTS | IMPEDANCE |
|------------|-----------|
| SMA MALE   | 50 OHM    |
| SMA FEMALE | 50 OHM    |
|            |           |
|            | 1         |

| Standard Lengths |                         |
|------------------|-------------------------|
| -12              | 12"                     |
| -24              | 24"                     |
| -36              | 36"                     |
| -48              | 48"                     |
| -60              | 60"                     |
| -XXX             | Custom Length in inches |
|                  |                         |

## NOTES:

- 1. UNLESS OTHERWISE SPECIFIED ALL DIMENSIONS ARE NOMINAL.
- 2. ALL SPECIFICATIONS ARE SUBJECT TO CHANGE WITHOUT NOTICE AT ANY TIME.
- 3. DIMENSIONS ARE IN INCHES [mm].
- 4. LENGTH TOLERANCE IS ± 1.5% OR ±3/8", WHICHEVER IS GREATER.