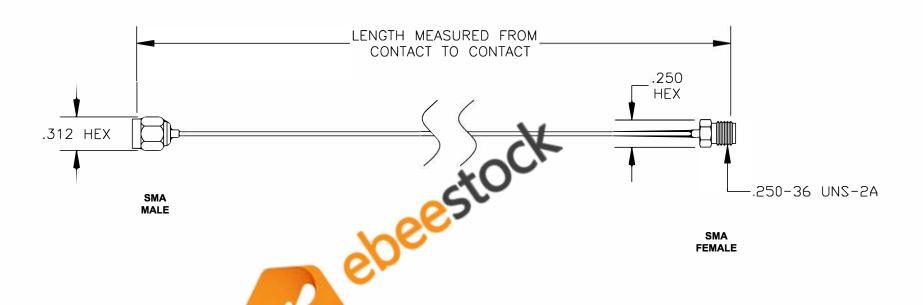

ET37467

CABLE ASSEMBLY, SMA MALE TO SMA FEMALE (LEAD FREE)

**FSCM NO. 53919** REV. A

CAD FILE 012808

SCALE N/A SIZE A 147

NOTES:

- 1. UNLESS OTHERWISE SPECIFIED ALL DIMENSIONS ARE NOMINAL.
  2. ALL SPECIFICATIONS ARE SUBJECT TO CHANGE WITHOUT NOTICE AT ANY TIME. 3. DIMENSIONS ARE IN INCHES.
- 4. LENGTH TOLERANCE IS ± 1.5% OR ± 3/8", WHICHEVER IS GREATER.