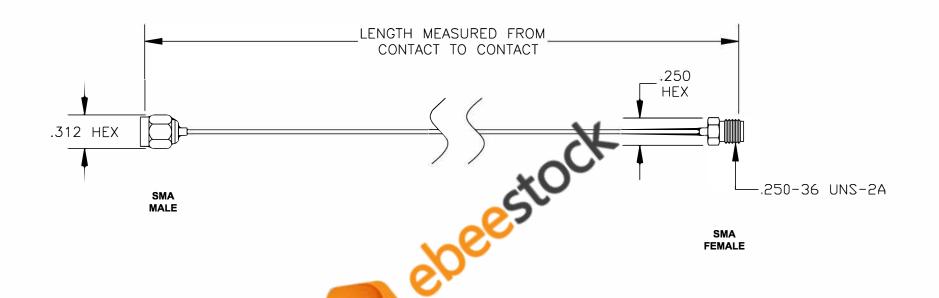

| COMPONENTS | IMPEDANCE |
|------------|-----------|
| SMA MALE   | 50 OHM    |
| SMA FEMALE | 50 OHM    |
|            | i)        |
|            |           |

| Standard Lengths |                         |
|------------------|-------------------------|
| -12              | 12"                     |
| -24              | 24"                     |
| -36              | 36"                     |
| -48              | 48"                     |
| -60              | 60"                     |
| -XXX             | Custom Length in inches |
|                  |                         |

ET37470

DES. CABLE ASSEMBLY,SMA MALE TO SMA FEMALE (LEAD FREE)

**FSCM NO. 53919** REV. A

**CAD FILE 012808** 

SCALE N/A SIZE A 147

NOTES:

- 1. UNLESS OTHERWISE SPECIFIED ALL DIMENSIONS ARE NOMINAL.
  2. ALL SPECIFICATIONS ARE SUBJECT TO CHANGE WITHOUT NOTICE AT ANY TIME.
- 3. DIMENSIONS ARE IN INCHES.
- 4. LENGTH TOLERANCE IS ± 1.5% OR ± 3/8", WHICHEVER IS GREATER.