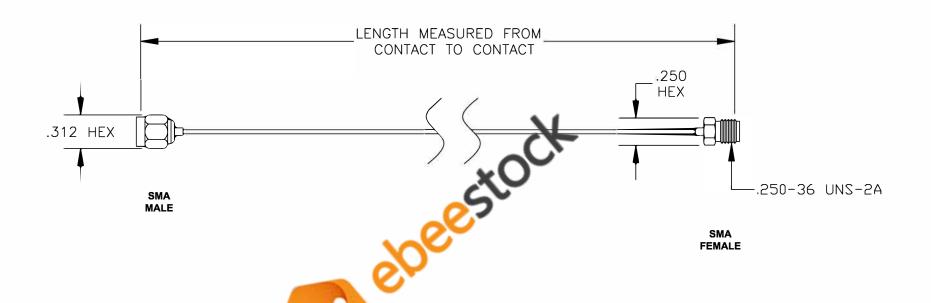

| COMPONENTS | IMPEDANCE |
|------------|-----------|
| SMA MALE   | 50 OHM    |
| SMA FEMALE | 50 OHM    |
|            | i,        |
|            |           |

| Standard Lengths |                         |
|------------------|-------------------------|
| -12              | 12"                     |
| -24              | 24"                     |
| -36              | 36"                     |
| -48              | 48"                     |
| -60              | 60"                     |
| -XXX             | Custom Length in inches |
| 1                |                         |

ET37473

DES. CABLE ASSEMBLY, SMA MALE TO SMA FEMALE (LEAD FREE)

**FSCM NO. 53919** REV. A

**CAD FILE 012808** 

SCALE N/A

SIZE A 147

## NOTES:

- 1. UNLESS OTHERWISE SPECIFIED ALL DIMENSIONS ARE NOMINAL.
  2. ALL SPECIFICATIONS ARE SUBJECT TO CHANGE WITHOUT NOTICE AT ANY TIME.
- 3. DIMENSIONS ARE IN INCHES.
- 4. LENGTH TOLERANCE IS ± 1.5% OR ± 3/8", WHICHEVER IS GREATER.