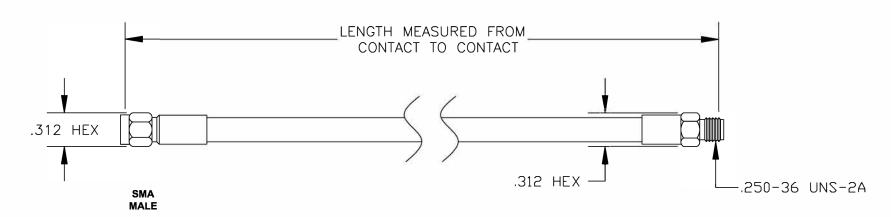

| COMPONENTS | IMPEDANCE |
|------------|-----------|
| SMA MALE   | 50 OHM    |
| SMA FEMALE | 50 OHM    |
|            | ii .      |
|            | j.        |

| Standard Lengths |                         |
|------------------|-------------------------|
| -12              | 12"                     |
| -24              | 24"                     |
| -36              | 36"                     |
| -48              | 48"                     |
| -60              | 60"                     |
| -XXX             | Custom Length in inches |
|                  |                         |

SMA **FEMALE** 

ET37491

DES. CABLE ASSEMBLY, PE-SR401FL, SMA MALE

TO SMA FEMALE

**FSCM NO. 53919** 

**CAD FILE 012808** SCALE N/A SIZE A 147

NOTES:

- UNLESS OTHERWISE SPECIFIED ALL DIMENSIONS ARE NOMINAL.
  ALL SPECIFICATIONS ARE SUBJECT TO CHANGE WITHOUT NOTICE AT ANY TIME.
- 3. DIMENSIONS ARE IN INCHES.
- 4. LENGTH TOLERANCE IS ± 1.5% OR ± 3/8", WHICHEVER IS GREATER.