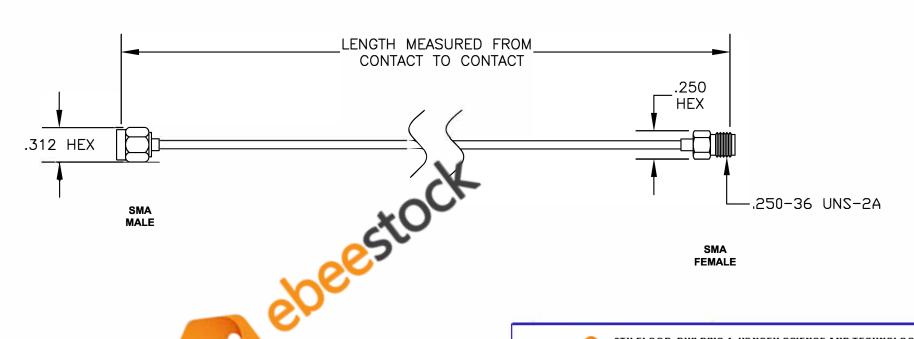

| COMPONENTS | IMPEDANCE |
|------------|-----------|
| SMA MALE   | 50 OHM    |
| SMA FEMALE | 50 OHM    |
|            |           |
|            |           |

| Standard Lengths        |  |
|-------------------------|--|
| 12"                     |  |
| 24"                     |  |
| 36"                     |  |
| 48"                     |  |
| 60"                     |  |
| Custom Length in inches |  |
|                         |  |

DES. CABLE ASSEMBLY' PE-SR405AL' SMA MALE

TO SMA FEMALE

SIZE A FSCM NO. 53919

CAD FILE 010507

SCALE N/A

127

## NOTES:

- 1. UNLESS OTHERWISE SPECIFIED ALL DIMENSIONS ARE NOMINAL.
- 2. ALL SPECIFICATIONS ARE SUBJECT TO CHANGE WITHOUT NOTICE AT ANY TIME.
- 3. DIMENSIONS ARE IN INCHES.
- 4. LENGTH TOLERANCE IS ± 1.5% OR ±3/8", WHICHEVER IS GREATER.