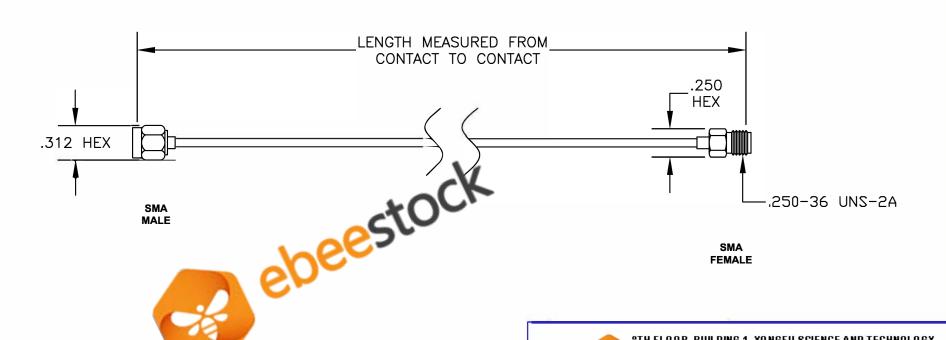

| COMPONENTS | IMPEDANCE |
|------------|-----------|
| SMA MALE   | 50 OHM    |
| SMA FEMALE | 50 OHM    |
|            |           |
|            |           |

| Standard Lengths |                         |
|------------------|-------------------------|
| -12              | 12"                     |
| -24              | 24"                     |
| -36              | 36"                     |
| -48              | 48"                     |
| -60              | 60"                     |
| -XXX             | Custom Length in inches |
|                  |                         |

ET37518

DES. CABLE ASSEMBLY, PE-SR405AL, SMA MALE

TO SMA FEMALE

**FSCM NO. 53919** SIZE A

CAD FILE 010507

SCALE N/A

127

## NOTES:

- 1. UNLESS OTHERWISE SPECIFIED ALL DIMENSIONS ARE NOMINAL.
- 2. ALL SPECIFICATIONS ARE SUBJECT TO CHANGE WITHOUT NOTICE AT ANY TIME.
- 3. DIMENSIONS ARE IN INCHES.
- 4. LENGTH TOLERANCE IS ± 1.5% OR ±3/8", WHICHEVER IS GREATER.