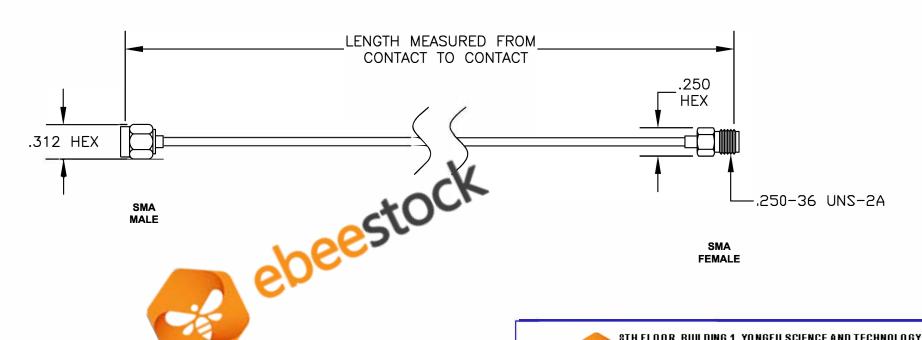

| COMPONENTS | IMPEDANCE |
|------------|-----------|
| SMA MALE   | 50 OHM    |
| SMA FEMALE | 50 OHM    |
|            |           |
|            |           |

| Standard Lengths |                         |
|------------------|-------------------------|
| -12              | 12"                     |
| -24              | 24"                     |
| -36              | 36"                     |
| -48              | 48"                     |
| -60              | 60"                     |
| -XXX             | Custom Length in inches |
|                  |                         |

ET37519

DES. CABLE ASSEMBLY: PE-SR405AL: SMA MALE

TO SMA FEMALE

SIZE A FSCM NO. 53919

CAD FILE 010507

SCALE N/A

127

## NOTES:

- 1. UNLESS OTHERWISE SPECIFIED ALL DIMENSIONS ARE NOMINAL.
- 2. ALL SPECIFICATIONS ARE SUBJECT TO CHANGE WITHOUT NOTICE AT ANY TIME.
- 3. DIMENSIONS ARE IN INCHES.
- 4. LENGTH TOLERANCE IS ± 1.5% OR ±3/8", WHICHEVER IS GREATER.