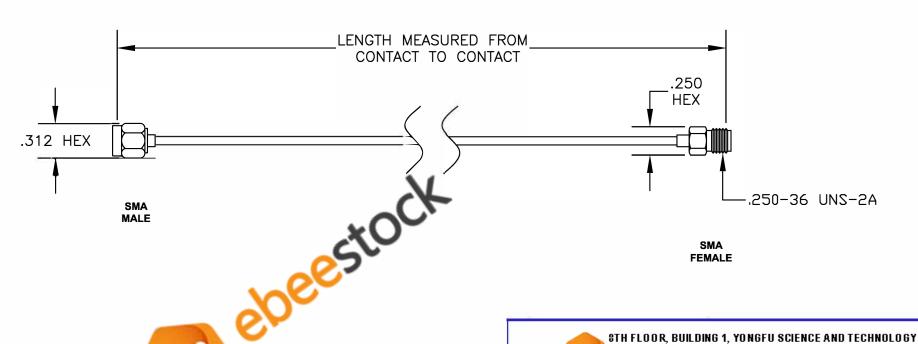

ebeestock

CENTER INDUSTRIAL PARK, NANZHA DISTRICT 5, Humen,523900,dong guan, guangdong, china

> WEBSITE: www.ebeestock.com EMAIL: sales@ebeestock.com

ET37526

DES. CABLE ASSEMBLY PE-SR405AL SMA MALE

TO SMA FEMALE

SIZE A FSCM NO. 53919

CAD FILE 010507

SCALE N/A

127

NOTES:

- 1. UNLESS OTHERWISE SPECIFIED ALL DIMENSIONS ARE NOMINAL.
- 2. ALL SPECIFICATIONS ARE SUBJECT TO CHANGE WITHOUT NOTICE AT ANY TIME.
- 3. DIMENSIONS ARE IN INCHES.
- 4. LENGTH TOLERANCE IS ± 1.5% OR ±3/8", WHICHEVER IS GREATER.