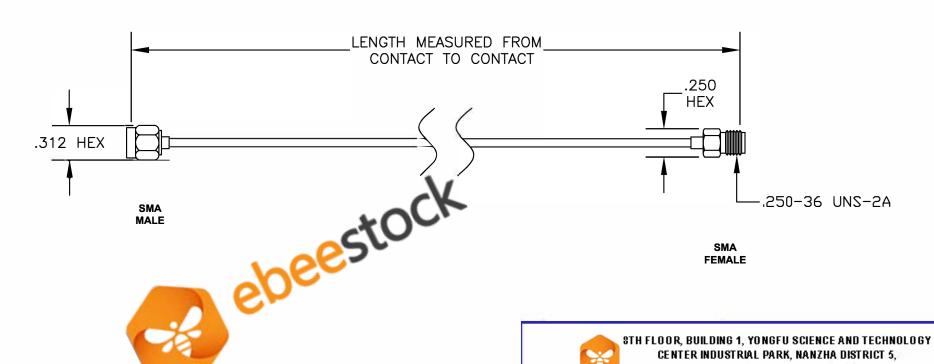

| COMPONENTS | IMPEDANCE |
|------------|-----------|
| SMA MALE   | 50 OHM    |
| SMA FEMALE | 50 OHM    |
|            |           |
|            |           |

| Standard Lengths |                         |
|------------------|-------------------------|
| -12              | 12"                     |
| -24              | 24"                     |
| -36              | 36"                     |
| -48              | 48"                     |
| -60              | 60"                     |
| -XXX             | Custom Length in inches |
|                  |                         |

DES. CABLE ASSEMBLY' PE-SR405AL' SMA MALE

TO SMA FEMALE

**FSCM NO. 53919** SIZE A

CAD FILE 010507

SCALE N/A

127

## NOTES:

- 1. UNLESS OTHERWISE SPECIFIED ALL DIMENSIONS ARE NOMINAL.
- 2. ALL SPECIFICATIONS ARE SUBJECT TO CHANGE WITHOUT NOTICE AT ANY TIME.
- 3. DIMENSIONS ARE IN INCHES.
- 4. LENGTH TOLERANCE IS ± 1.5% OR ±3/8", WHICHEVER IS GREATER.