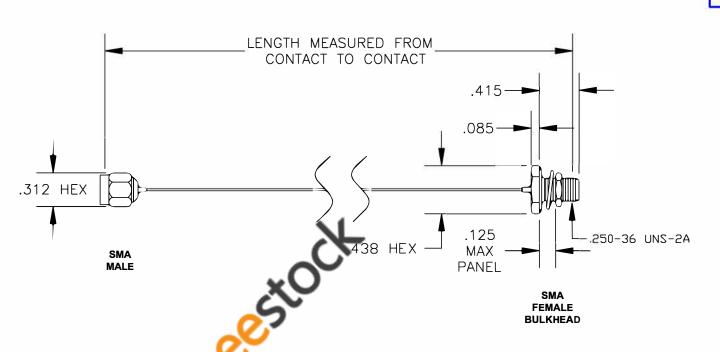

ET37531

CABLE ASSEMBLY, PE-020SR, SMA MALE

TO SMA FEMALE BULKHEAD

**FSCM NO. 53919** 

**CAD FILE 012808** 

SCALE N/A

SIZE A 147

NOTES:

- UNLESS OTHERWISE SPECIFIED ALL DIMENSIONS ARE NOMINAL.
  ALL SPECIFICATIONS ARE SUBJECT TO CHANGE WITHOUT NOTICE AT ANY TIME.
- 3. DIMENSIONS ARE IN INCHES.
- 4. LENGTH TOLERANCE IS ± 1.5% OR ± 3/8", WHICHEVER IS GREATER.

| COMPONENTS          | IMPEDANCE |
|---------------------|-----------|
| SMA MALE            | 50 OHM    |
| SMA FEMALE BULKHEAD | 50 OHM    |
|                     | i i       |
| _                   |           |

| Standard Lengths |                         |
|------------------|-------------------------|
| -12              | 12"                     |
| -24              | 24"                     |
| -36              | 36"                     |
| -48              | 48"                     |
| -60              | 60"                     |
| -XXX             | Custom Length in inches |
| [                |                         |