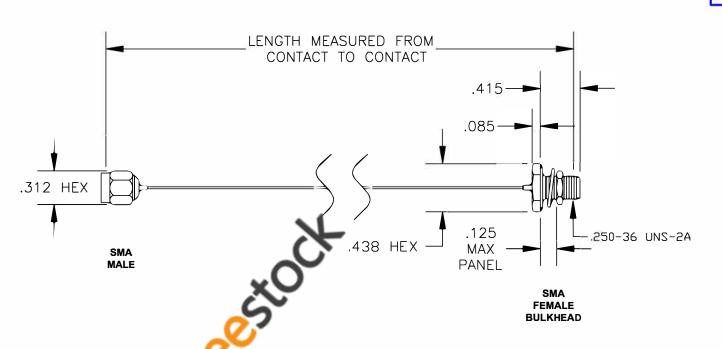

| COMPONENTS          | IMPEDANCE |
|---------------------|-----------|
| SMA MALE            | 50 OHM    |
| SMA FEMALE BULKHEAD | 50 OHM    |
|                     | i)        |
|                     |           |

ET37532

DES. CABLE ASSEMBLY, PE-020SR, SMA MALE

TO SMA FEMALE BULKHEAD

**FSCM NO. 53919** 

**CAD FILE 012808** 

SCALE N/A SIZE A 147

## NOTES:

- 1. UNLESS OTHERWISE SPECIFIED ALL DIMENSIONS ARE NOMINAL.
  2. ALL SPECIFICATIONS ARE SUBJECT TO CHANGE WITHOUT NOTICE AT ANY TIME.
  3. DIMENSIONS ARE IN INCHES.
- 4. LENGTH TOLERANCE IS ± 1.5% OR ± 3/8", WHICHEVER IS GREATER.