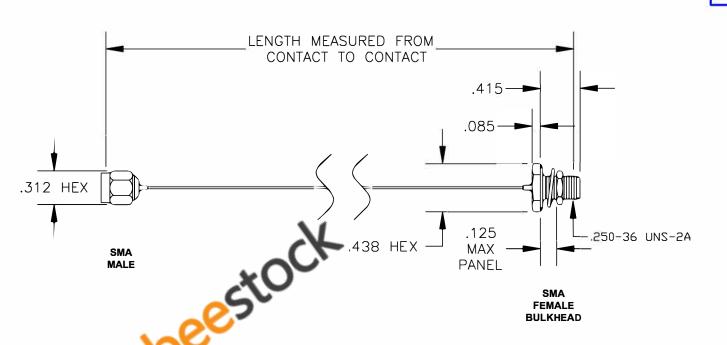

| COMPONENTS          | IMPEDANCE |
|---------------------|-----------|
| SMA MALE            | 50 OHM    |
| SMA FEMALE BULKHEAD | 50 OHM    |
|                     | i,        |
|                     |           |

ET37536

CABLE ASSEMBLY, PE-020SR, SMA MALE

TO SMA FEMALE BULKHEAD

**FSCM NO. 53919** 

**CAD FILE 012808** 

SCALE N/A SIZE A 147

NOTES:

- 1. UNLESS OTHERWISE SPECIFIED ALL DIMENSIONS ARE NOMINAL.
  2. ALL SPECIFICATIONS ARE SUBJECT TO CHANGE WITHOUT NOTICE AT ANY TIME.
- 3. DIMENSIONS ARE IN INCHES.
- 4. LENGTH TOLERANCE IS ± 1.5% OR ± 3/8", WHICHEVER IS GREATER.