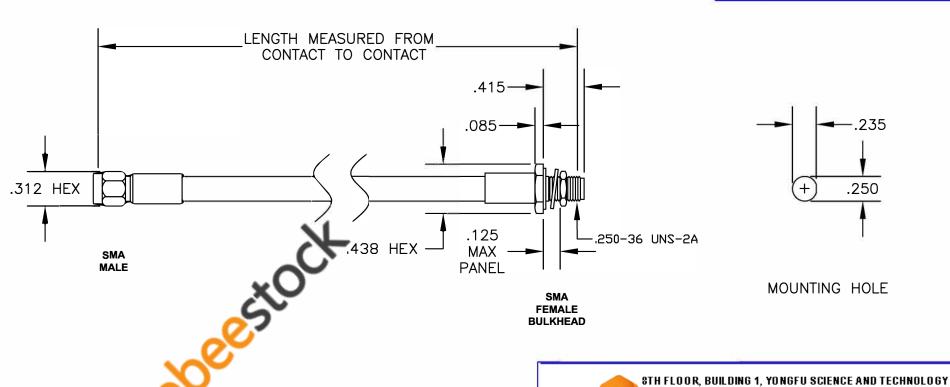

CENTER INDUSTRIAL PARK, NANZHA DISTRICT 5, HUMEN,523900, DONG GUAN, GUANGDONG, CHINA

ebeestock

WEBSITE: www.ebeestock.com EMAIL: sales@ebeestock.com

ET37565

DES. CABLE ASSEMBLY, PE-SR401FL, SMA MALE

TO SMA FEMALE BULKHEAD