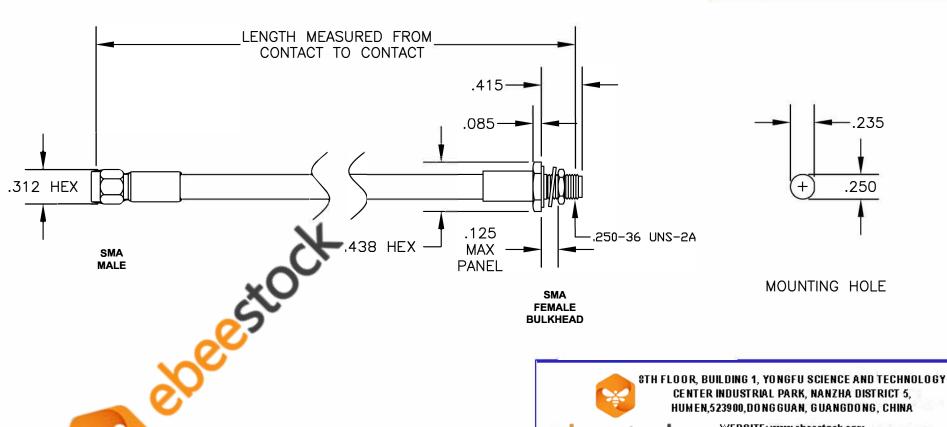

| COMPONENTS          | IMPEDANCE |
|---------------------|-----------|
| SMA MALE            | 50 OHM    |
| SMA FEMALE BULKHEAD | 50 OHM    |
|                     |           |
|                     |           |

ebeestock

WEBSITE: www.ebeestock.com EMAIL: sales@ebeestock.com

ET37568

CABLE ASSEMBLY, PE-SR401FL, SMA MALE

TO SMA FEMALE BULKHEAD

**FSCM NO. 53919** SIZE A

**CAD FILE 022707** 

SCALE N/A

## NOTES:

- 1. UNLESS OTHERWISE SPECIFIED ALL DIMENSIONS ARE NOMINAL.
- 2. ALL SPECIFICATIONS ARE SUBJECT TO CHANGE WITHOUT NOTICE AT ANY TIME.
- 3. DIMENSIONS ARE IN INCHES.
- 4. LENGTH TOLERANCE IS ± 1.5% OR ±3/8", WHICHEVER IS GREATER.