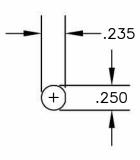

MOUNTING HOLE

8TH FLOOR, BUILDING 1, YONGFU SCIENCE AND TECHNOLOGY CENTER INDUSTRIAL PARK, NANZHA DISTRICT 5, HUMEN,523900, DONG GUAN, GUANGDONG, CHINA

ebeestock

WEBSITE: www.ebeestock.com EMAIL: sales@ebeestock.com

## NOTES:

- 1. UNLESS OTHERWISE SPECIFIED ALL DIMENSIONS ARE NOMINAL.
- 2. ALL SPECIFICATIONS ARE SUBJECT TO CHANGE WITHOUT NOTICE AT ANY TIME.
- 3. DIMENSIONS ARE IN INCHES.
- 4. LENGTH TOLERANCE IS ± 1.5% OR ±3/8", WHICHEVER IS GREATER.