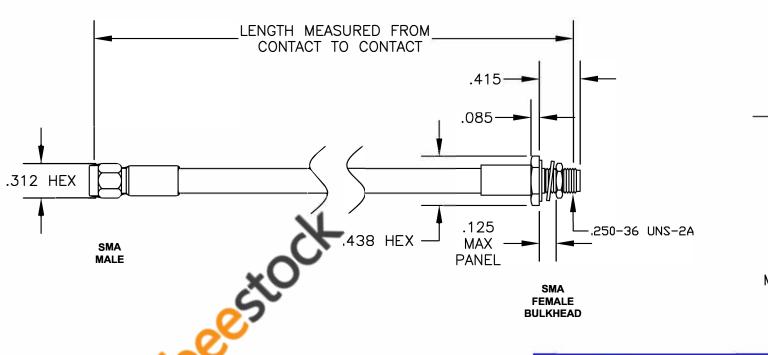

| COMPONENTS          | IMPEDANCE |
|---------------------|-----------|
| SMA MALE            | 50 OHM    |
| SMA FEMALE BULKHEAD | 50 OHM    |
|                     |           |
|                     |           |

ET37569

CABLE ASSEMBLY, PE-SR401FL, SMA MALE

TO SMA FEMALE BULKHEAD

**FSCM NO. 53919** SIZE A

**CAD FILE 022707** 

SCALE N/A

127

## NOTES:

- 1. UNLESS OTHERWISE SPECIFIED ALL DIMENSIONS ARE NOMINAL.
- 2. ALL SPECIFICATIONS ARE SUBJECT TO CHANGE WITHOUT NOTICE AT ANY TIME.
- 3. DIMENSIONS ARE IN INCHES.
- 4. LENGTH TOLERANCE IS ± 1.5% OR ±3/8", WHICHEVER IS GREATER.