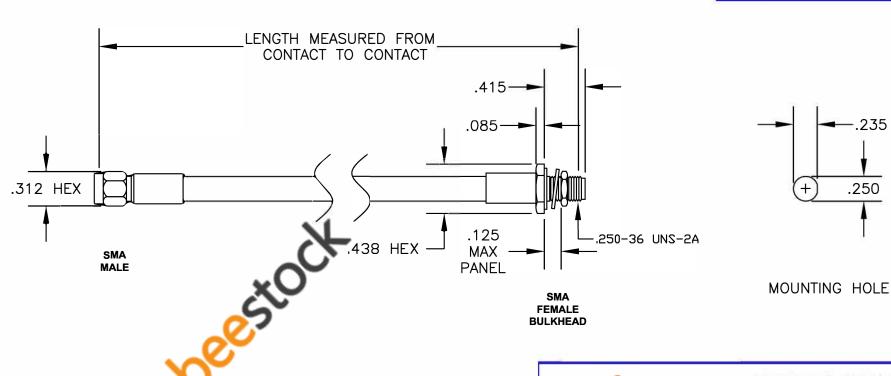

| COMPONENTS          | IMPEDANCE |
|---------------------|-----------|
| SMA MALE            | 50 OHM    |
| SMA FEMALE BULKHEAD | 50 OHM    |
|                     |           |
|                     |           |

ET37570

CABLE ASSEMBLY, PE-SR401FL, SMA MALE

TO SMA FEMALE BULKHEAD

**FSCM NO. 53919** SIZE A

**CAD FILE 022707** 

SCALE N/A

127

## NOTES:

- 1. UNLESS OTHERWISE SPECIFIED ALL DIMENSIONS ARE NOMINAL.
- 2. ALL SPECIFICATIONS ARE SUBJECT TO CHANGE WITHOUT NOTICE AT ANY TIME.
- 3. DIMENSIONS ARE IN INCHES.
- 4. LENGTH TOLERANCE IS ± 1.5% OR ±3/8", WHICHEVER IS GREATER.