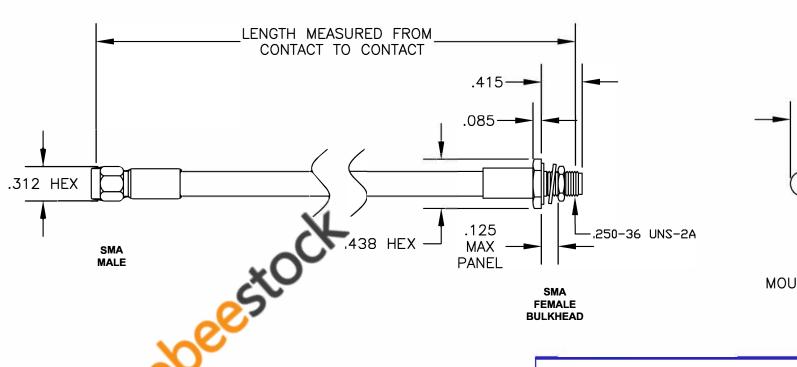

| COMPONENTS          | IMPEDANCE |
|---------------------|-----------|
| SMA MALE            | 50 OHM    |
| SMA FEMALE BULKHEAD | 50 OHM    |
|                     |           |
|                     |           |

| Standard Lengths |                         |
|------------------|-------------------------|
| -12              | 12"                     |
| -24              | 24"                     |
| -36              | 36"                     |
| -48              | 48"                     |
| -60              | 60"                     |
| -XXX             | Custom Length in inches |
|                  |                         |

ET37571

CABLE ASSEMBLY, PE-SR401FL, SMA MALE

TO SMA FEMALE BULKHEAD

**FSCM NO. 53919** SIZE A

**CAD FILE 022707** 

SCALE N/A

127

NOTES:

- 1. UNLESS OTHERWISE SPECIFIED ALL DIMENSIONS ARE NOMINAL.
- 2. ALL SPECIFICATIONS ARE SUBJECT TO CHANGE WITHOUT NOTICE AT ANY TIME.
- 3. DIMENSIONS ARE IN INCHES.
- 4. LENGTH TOLERANCE IS ± 1.5% OR ±3/8", WHICHEVER IS GREATER.